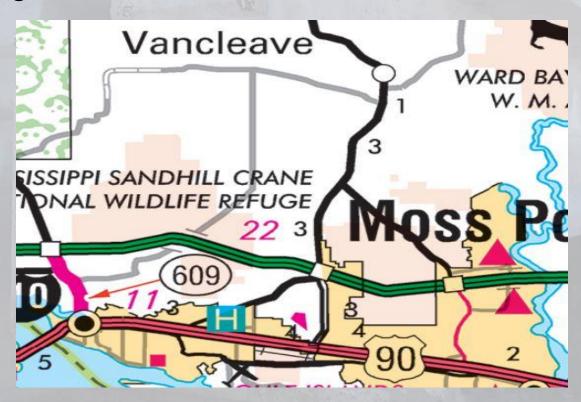

#### SR 57 From I-10 to Vancleave

- 1. Approx. \$200 M Project
- 2. 7.4 miles in length
- 3. Designed in mid 2000's
- 4. Lets in October 2022
- 5. 13 New Bridges