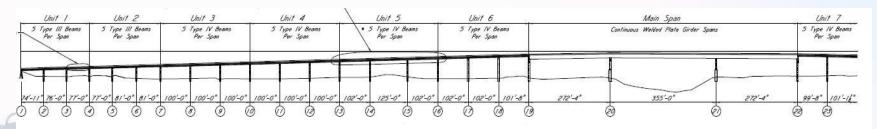

### SR 16/149 Yazoo County

- ★ Need to span 125 ft.
- Have to maintain existing section depth

Thanks, Tim