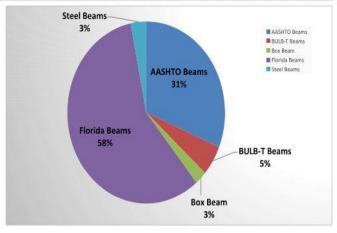

| AASHTO Beams  | 35,766 | L.F. | 31% |
|---------------|--------|------|-----|
| BULB-T Beams  | 6,106  | L.F. | 5%  |
| Box Beam      | 2,774  | L.F. | 2%  |
| Florida Beams | 66,147 | L.F. | 58% |
| Steel Beams   | 3,640  | L.F. | 3%  |